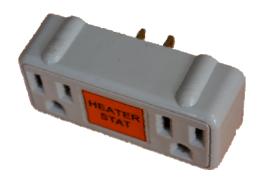

## **HS-3 Heater Stat**

Reduce Energy Cost

Cold Weather Temperature Controlled Electrical Thermostat Outlet.

OFF 45°F

The HS-3 Heater-Stat is an temperature controlled electrical thermostat outlet. Designed to automatically turn on and off electrical devices when the ambient temperature drops or raises in accordance with a preset temperature setting, the HS-3 is the ideal device to control the operation of the Oil Pan Heater and Battery Warmer or Block Heater.

The HS-3 plugs into an outdoor 120 volt AC electrical outlet and has two 120 volt receptacles. The maximum electrical load is 1800 watts; this will accommodate the largest oil pan heater (1000 watt, model 80) and BH-60 battery warmer to be plugged in and operate simultaneously.

The oil pan heater and the battery warmer will be automatically turned on when the ambient temperature falls below 35°F (2°C) and stay on and until the ambient temperature exceeds 45°F (10°C). This reduces electrical usage and energy cost.

## Specifications

Maximum rating 1800 watts, 15 amps AC UL & CSA